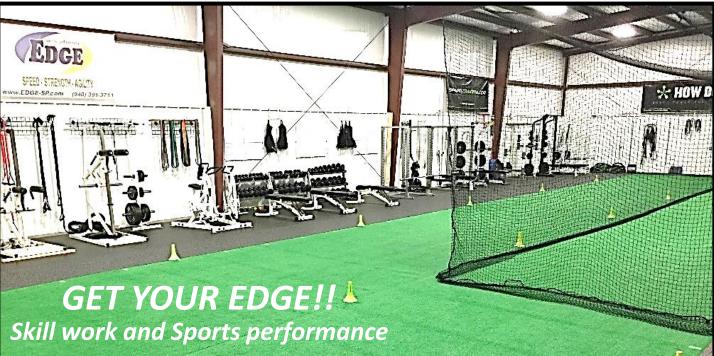

## **Batting Cage / Field Rental**

Cage and Field Rental
Baseball, Football,
Softball, Lacrosse,
Soccer...

**Sports Performance: NCAA Coaching Staff** 

## Cage and Field Rental

(14'x14'x70' netting / 30 yd. indoor turf / 45'x45' outdoor grass area)

CAGE: \$35-\$40/Hr. and \$25 for 30 mins. (discount for multiple sessions)

COMBO PACKAGES: Team practice/Skill work + Speed/Strength/Agility Training